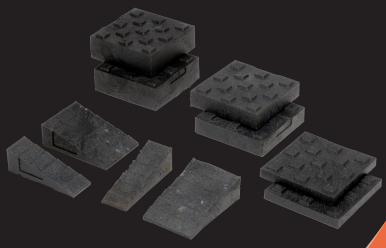

## **Set Components**

| Chocks & Blocks - Wedge 3"/75mm (Small)  | 150.563.049 |
|------------------------------------------|-------------|
| Chocks & Blocks - Wedge 150 mm (Plastic) | 150.563.050 |
| Chocks & Blocks                          | 150.563.061 |
| Chocks & Blocks                          | 150.563.071 |
| Chocks & Blocks                          | 150.563.073 |

## **Required Accessories**

- 2 x 1 wedge small
- 2 x 1 wedge large
- 2 x 1 lock block low
- 2 x 1 lock block medium2 x 1 lock block high