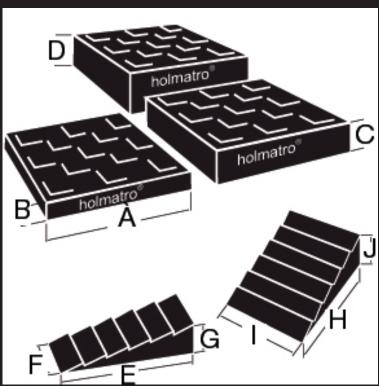

## **Set Components**

| Chocks & Blocks - Wedge 3"/75mm (Small)  | 150.563.049 |
|------------------------------------------|-------------|
| Chocks & Blocks - Wedge 150 mm (Plastic) | 150.563.050 |
| Chocks & Blocks                          | 150.563.061 |
| Chocks & Blocks                          | 150.563.071 |
| Chocks & Blocks                          | 150.563.073 |

## **Required Accessories**

- 2 x 1 wedge small
- 2 x 1 wedge large
- 2 x 1 lock block low
- 2 x 1 lock block medium2 x 1 lock block high