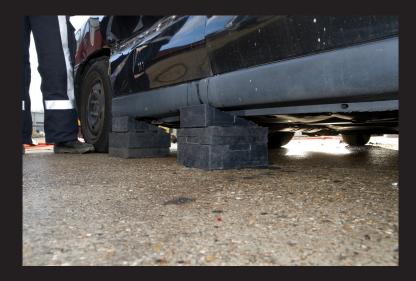

## PRODUCT DATA SHEET

CHOCKS & BLOCKS
SET B

## **Set Components**

| Chocks & Blocks - Wedge 3"/75mm (Small)  | 150.563.049 |
|------------------------------------------|-------------|
| Chocks & Blocks - Wedge 150 mm (Plastic) | 150.563.050 |
| Chocks & Blocks                          | 150.563.061 |
| Chocks & Blocks                          | 150.563.071 |
| Chocks & Blocks                          | 150.563.073 |

## **Required Accessories**

- 2 x 1 wedge small
- 2 x 1 wedge large
- 2 x 1 lock block low
- 2 x 1 lock block medium2 x 1 lock block high